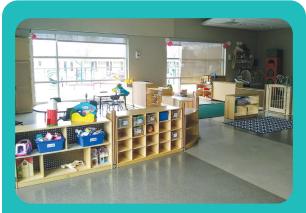

## **CHILD WATCH**

Located off the main lobby of the Y, Child Watch is an onsite, drop-off babysitting service for children ages 6 weeks to 10 years.

This member service is available to parents while they are working out at the Y. Parent or guardian must remain in the building while their child is in Child Watch.