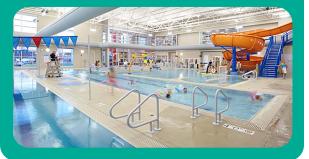

#### **POOL HOURS**

| Monday - Thursday | 5:00 am to 8:30 pm  |
|-------------------|---------------------|
| Friday            | 5:00 am to 3:30 pm  |
| Saturday          | 6:00 am to 3:30 pm  |
| Sunday            | 7:00 am to 11:30 am |

# **AMONG OUR OFFERINGS:**

- Two swimming pools, water slide, whirlpool and steam room
- Wellness Center offering LifeFitness & Matrix cardio and strength training machines, free weights, and stretching area
- Two full-size gymnasiums and racquetball courts
- Four state-of-the-art fitness studios, offering live, virtual and on-demand group fitness classes
- Paid personal training
- LES MILLS™ group fitness classes available
- Discounted program fees and priority registration
- Free youth and adult health and wellness orientations
- Free FITPATH fitness assessment