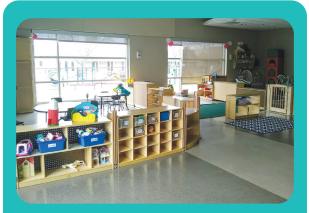

## **CHILD WATCH**

Located off the main lobby of the Y, Child Watch is an onsite, drop-off babysitting service for children ages 6 weeks to 10 years.

This member service is available to parents while they are working out at the Y. Parent or guardian must remain in the building while their child is in Child Watch.